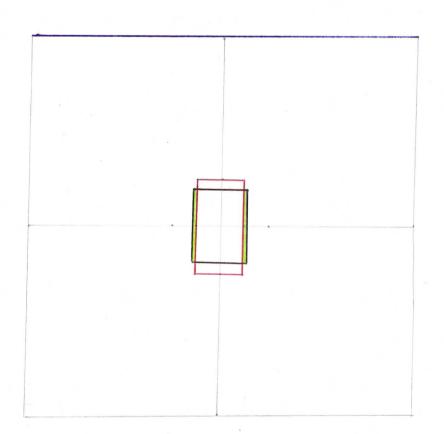

The dimensions of the placer mining claims listed above are not in conformance with the U.S. Public Land Survey System and its rectangular subdivisions. For example, using the rectangular survey system, the correct dimensions for a 20 acre placer claim would be 1320 x 660, and a 40 acre claim would be 1320 x 1320.

In accordance with 43 CFR 3832.12(c) (1) You must describe placer claims by aliquot part and complete lots using the U.S. Public Land Survey System and its rectangular subdivisions except when placer claims are (i) On unsurveyed Federal lands; (ii) Gulch or bench placer claims; or (iii) Bounded by other mining claims or nonmineral lands. If one of these situations exists you must describe the lands by protracted survey or by metes and bounds.

The amendment must provide one of the following:

1. Identify which situation exists to allow a placer to be located by metes and bounds and provide a metes and bounds description; or

Earl 6-20-14 Earl 6-20-14

U.S. DEPARTMENT OF THE INTERIOR BUREAU OF LAND MANAGEMENT ARIZONA STATE OFFICE ONE NORTH CENTRAL AVENUE, SUITE 800 PHOENIX, AZ 85004-4427 2. Locate the mining claim using the U.S. Public Land Survey System and its rectangular subdivisions and describe the mining claim by aliquot parts and complete lots.

When amending a claim, you cannot take in any new ground. If the claim is to be described by aliquot parts and complete lots, this may result in a claim that contains significantly less acreage than was originally located. If you wish to retain the same acreage, you may want to relocate the claim(s) correctly, rather than amend the incorrectly located claim(s).