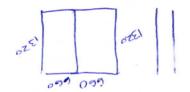

The dimensions of the placer mining claims listed above are not in conformance with the U.S. Public Land Survey System and its rectangular subdivisions. For example, using the rectangular survey system, the correct dimensions for a 20 acre placer claim would be 1320 x 660, and a 40 acre claim would be 1320 x 1320.

In accordance with 43 CFR 3832.12(c) (1) You must describe placer claims by aliquot part and complete lots using the U.S. Public Land Survey System and its rectangular subdivisions except when placer claims are (i) On unsurveyed Federal lands; (ii) Gulch or bench placer claims; or (iii) Bounded by other mining claims or nonmineral lands. If one of these situations exists you must describe the lands by protracted survey or by metes and bounds.

The amendment must provide one of the following:

1. Identify which situation exists to allow a placer to be located by metes and bounds and provide a metes and bounds description; or

Earl 6-20-14 Earl 6-20-14

U.S. DEPARTMENT OF THE INTERIOR BUREAU OF LAND MANAGEMENT ARIZONA STATE OFFICE ONE NORTH CENTRAL AVENUE, SUITE 800 PHOENIX, AZ 85004-4427 2. Locate the mining claim using the U.S. Public Land Survey System and its rectangular subdivisions and describe the mining claim by aliquot parts and complete lots.

When amending a claim, you cannot take in any new ground. If the claim is to be described by aliquot parts and complete lots, this may result in a claim that contains significantly less acreage than was originally located. If you wish to retain the same acreage, you may want to relocate the claim(s) correctly, rather than amend the incorrectly located claim(s).